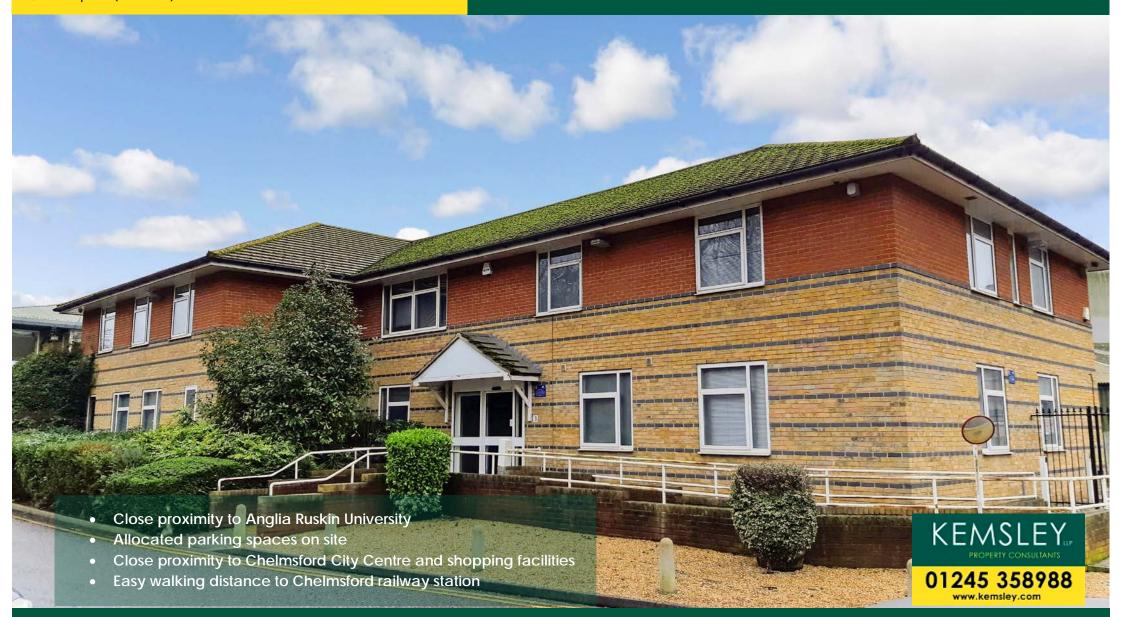

# FOR SALE City Centre Offices Excellent On Site Car Parking 5,544 sq. ft. (515 m²)

3 Hoffmanns Way, Chelmsford, Essex, CM1 1GU

# LOCATION

The building is located on the north-east side of Chelmsford city centre, along Hoffmanns Way, and adjacent to the Anglia Ruskin University. Hoffmanns Way is a recognised office and commercial location.

The building is within a short walk from Chelmsford railway station (frequent service to London Liverpool Street - 35 minutes) as well as the various restaurants, bars and retail facilities within the city centre.

## DESCRIPTION

3 Hoffmanns Way is a two storey detached office building with its own private car parking area.

Both the ground and first floor comprise predominantly open plan accommodation with a number of partitioned private offices, together with separate male, female and disabled WC facilities, and kitchenette areas.