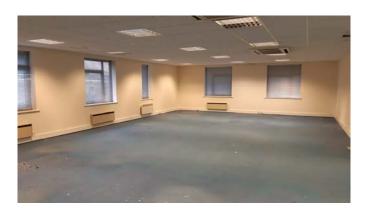

## DESCRIPTION

3 Hoffmanns Way is a two storey detached office building with its own private car parking area.

Both the ground and first floor comprise predominantly open plan accommodation with a number of partitioned private offices, together with separate male, female and disabled WC facilities, and kitchenette areas.