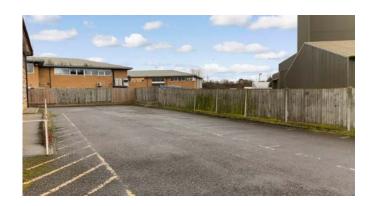

## DESCRIPTION

3 Hoffmanns Way is a two storey detached office building with its own private car parking area.

Both the ground and first floor comprise predominantly open plan accommodation with a number of partitioned private offices, together with separate male, female and disabled WC facilities, and kitchenette areas.

There is a lift serving both floors.

The property benefits from extensive car parking on site.